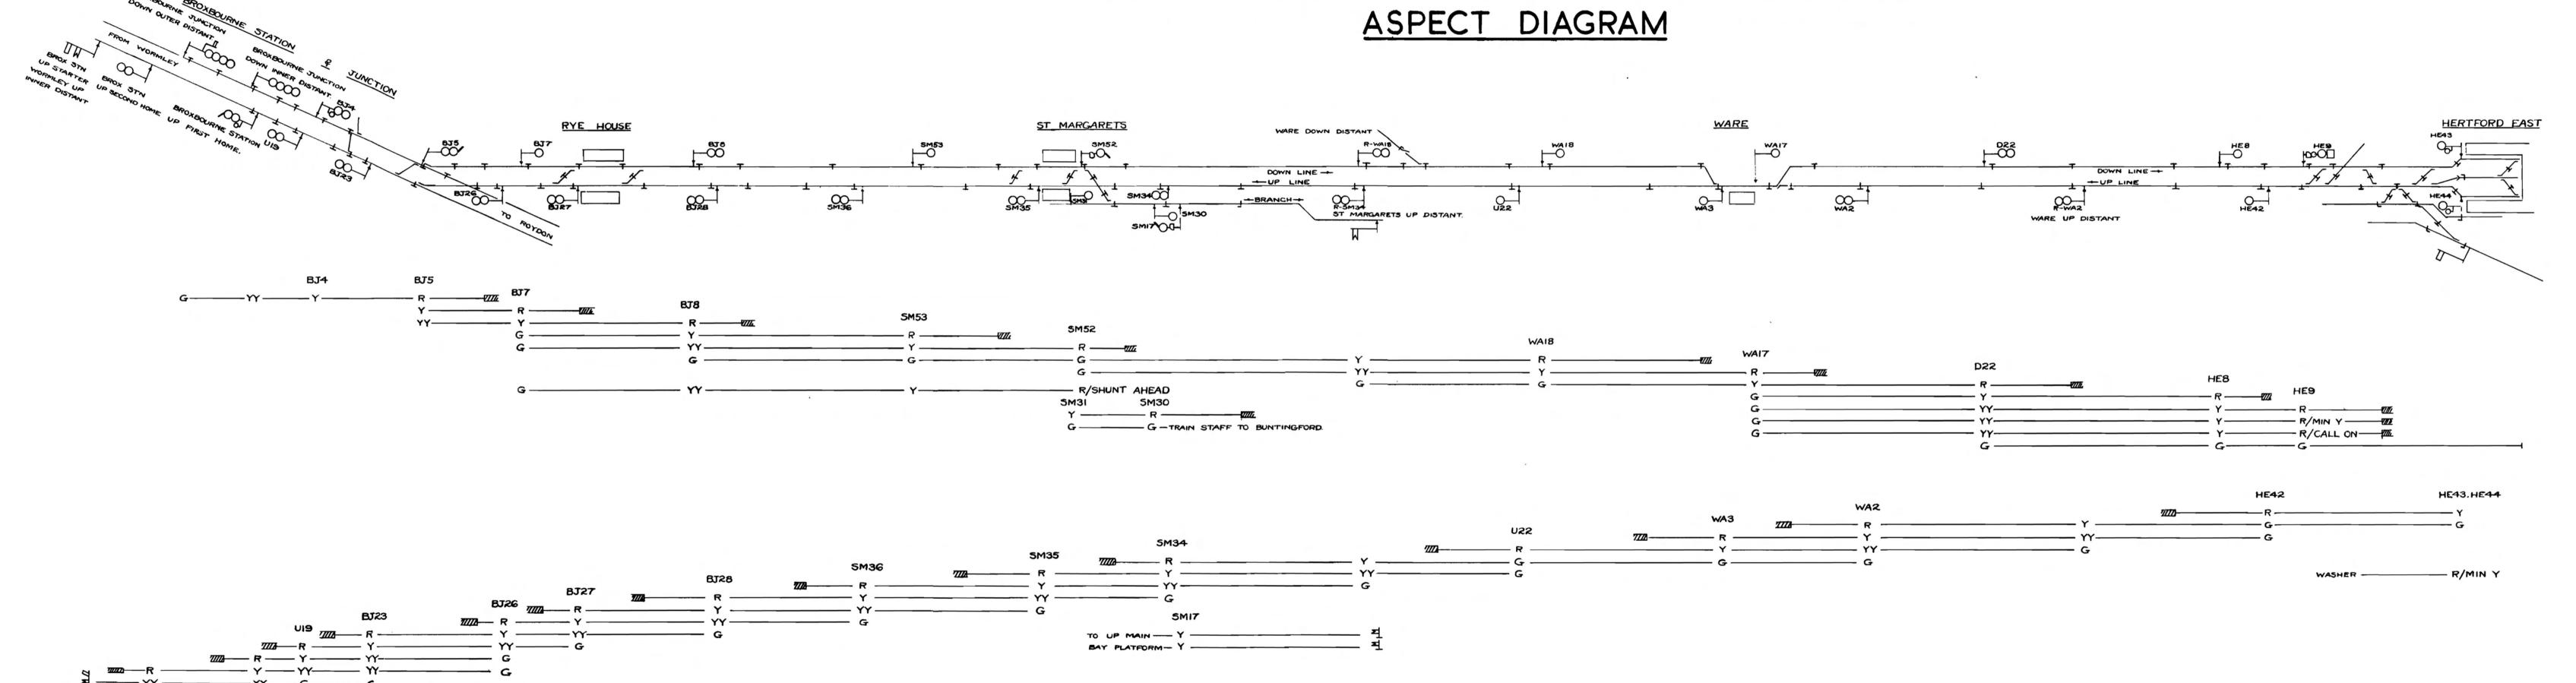

#### COLOUR LIGHT SIGNALS

Disc Signal No. The colour light running signals will be placed to Danger or Caution as the case may be when the engine passes the signal.

All colour light signals will be fitted with an enamelled plate bearing reference letters and numerals for identification purposes, and a full description of each signal is given in this notice.

Certain signals are provided with junction indicators, the application of which is shown in the following list of running signals. A movement must not be made past a signal fitted with a junction indicator when this is illuminated unless a proceed aspect is displayed at the signal.

Postion light Shunt-ahead and Calling-On signals are provided on certain running signals, and do not show an "On" aspect. The "Off" aspect is given by 2 white lights inclined upwards at 45° and in some instances with either the letter S for Shunt-ahead or C for Calling-on displayed as the case may be.

Drivers and others having to refer to any signal bearing an identification plate must always quote the letters and numbers.

The aspects and meanings of the colour light signals are in accordance with Rule 35 (b) (i) and are further amplified in the list of signals herein.

#### LIST OF RUNNING SIGNALS

The abbreviations used in the following list are as under :-

A Aspect with a word of the state of the sta

| Down Main signal Bl.6                                       | thout Junction Indi- To I | (so                        |             |       |                                                                                               |
|-------------------------------------------------------------|---------------------------|----------------------------|-------------|-------|-----------------------------------------------------------------------------------------------|
| Signal No. 36 C                                             | Type of Signal            | Proc                       | eed A       | spect | Application                                                                                   |
| BETWEEN BRO                                                 | XBOURNE JUNCTIO           | N AND                      | BRC         | XB0   | To signal BN.2 at R. To signal BN.2 at Y or Y/Y. To signal BN.2 at Y/Y or G.                  |
| BROXBOURNE<br>Y Y 18 8 18 Israel<br>Up line                 | oT .                      | Y<br>Đ                     |             |       | BJ.7. 3 Aspect<br>D sign                                                                      |
| BJ.25: as 68.M2 leng. • 3 as 68.M2 lengi • 3 as 68.M2 lengi |                           | Y<br>Y/Y<br>G<br>Miniature | <br><br>. Y |       | To signal BJ.24 at R To signal BJ.24 at Y or Y/Y To signal BJ.24 at Y/Y or G To C.E.A siding. |