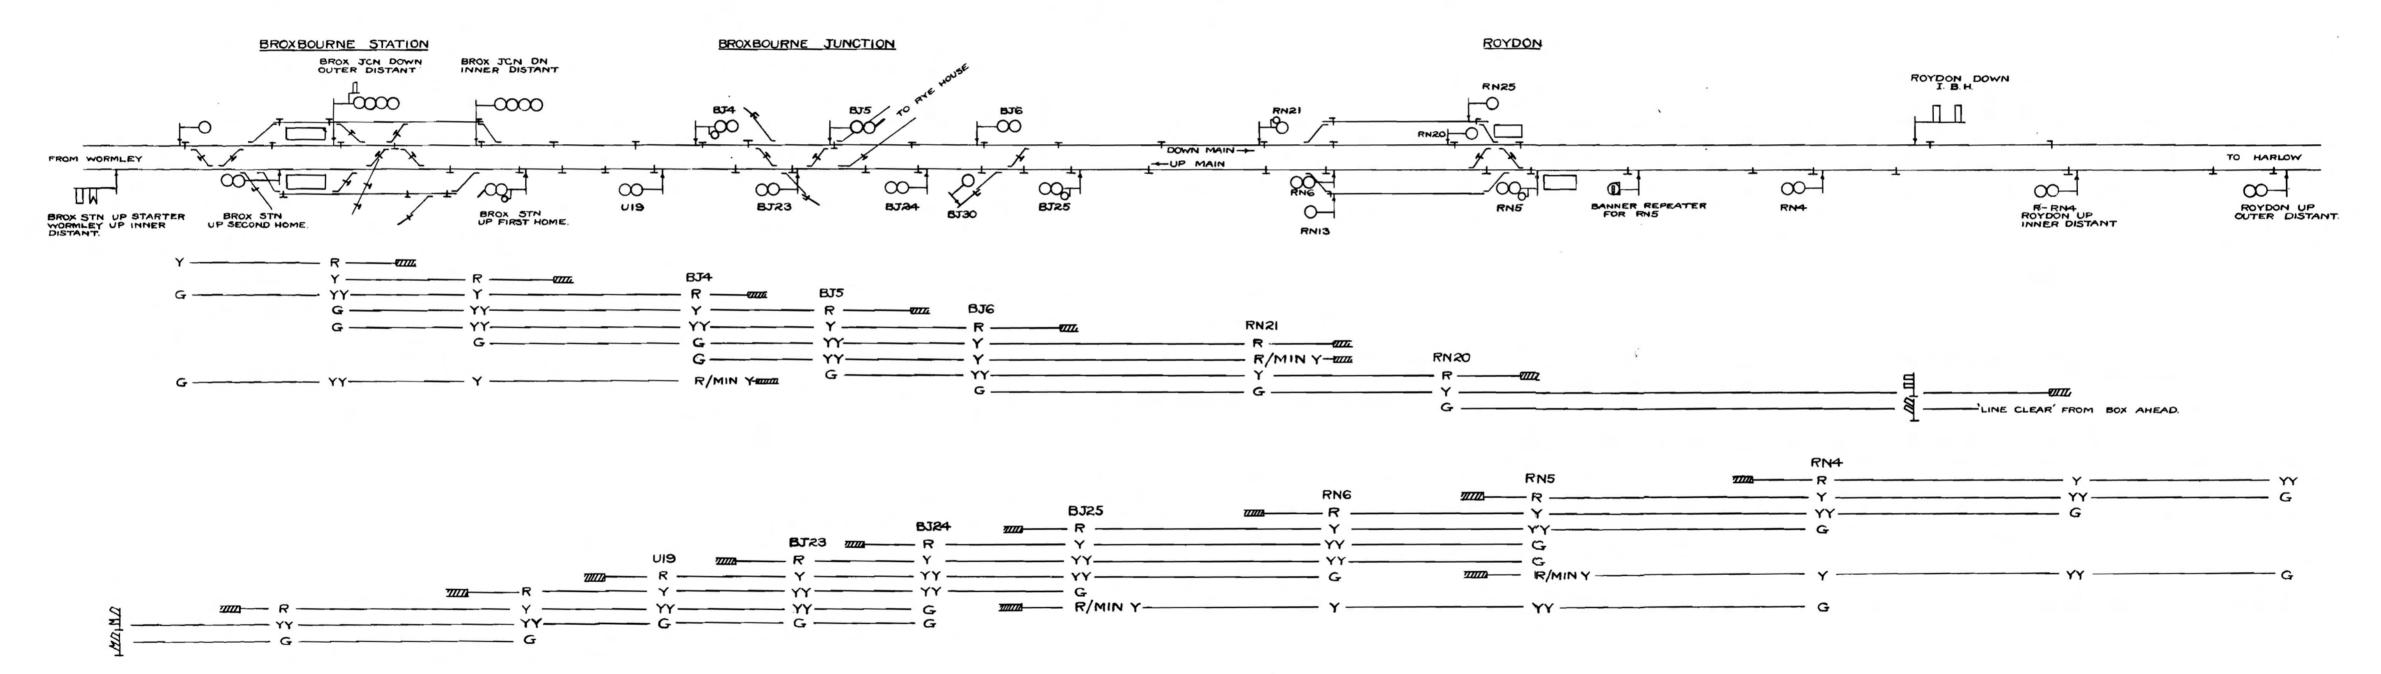

### STAGE 3.1 main end of connection up Set Back along Up Main to Branch SUNDAY, 31st JANUARY, 1960.

The existing running signals at Broxbourne Junction will be abolished with the exception of the semaphore outlet signal from C.E.A. siding to Up Main and the new signals prefixed BJ in this Instruction will be brought into use.

A new Distant signal arm will be temporarily provided under the existing Roydon Up Main Home signal to apply as Outer Distant for Broxbourne Junction. The existing Broxbourne Junction Up Main Distant signal will apply as the Inner Distant signal.

Broxbourne Station Down Main Second Home and Starting signals, the latter carrying Broxbourne Junction Down Distant signal, will be converted to 4-aspect colour light signals and will also act as Down Outer and Inner Distant signals respectively for Broxbourne Junction.

will be to the existing Broxbourne Station Up First Home signal.

The Up Main line will be continuously track circuited from Roydon Up starting signal to join up with existing track circuits at Broxbourne Station.

The Down Main line track circuiting will be extended to a point approximately 200 yards ahead of signal BJ.6.

The Up and Down Branch lines will be continuously track circuited.

Rye House signal box together with all signals worked therefrom will be abolished. The Up sidings at the country end of Rye House, together with the connections to the Up and Down lines will be abolished. The new Rye House Ground Frames "A" and "B," shown in the Appendix to this Instruction, will be brought into use.

Absolute Block Working will be retained on the Down Main line between Broxbourne Junction and Roydon.

Absolute Block Working will be dispensed with on the Up Main line between Roydon, Broxbourne Junction and Broxbourne Station and on the Down Main line between Broxbourne Station and Broxbourne Junction and trains will be described by bell.

#### SUNDAY, 14th FEBRUARY, 1960.

The existing running signals at Roydon with the exception of the Down Intermediate Block Home signal will be abolished and the new signals prefixed RN in this Instruction will be brought into use.

In addition, a new 4 aspect colour light signal U.22 will be brought into use on the Up Main line about 1,200 yards to the rear of signal R-RN4 (Roydon Up Main Inner Distant). Until further notice the first-named signal will display double yellow and green aspects only and will act as Up Main Outer Distant for Roydon.

Roydon Down Intermediate Block Home signal will be abolished at a later date and until then the new signals RN.20 and RN.25 will apply as follows:—

Application

Application

On "

Down Intermediate Block Home signal "On"